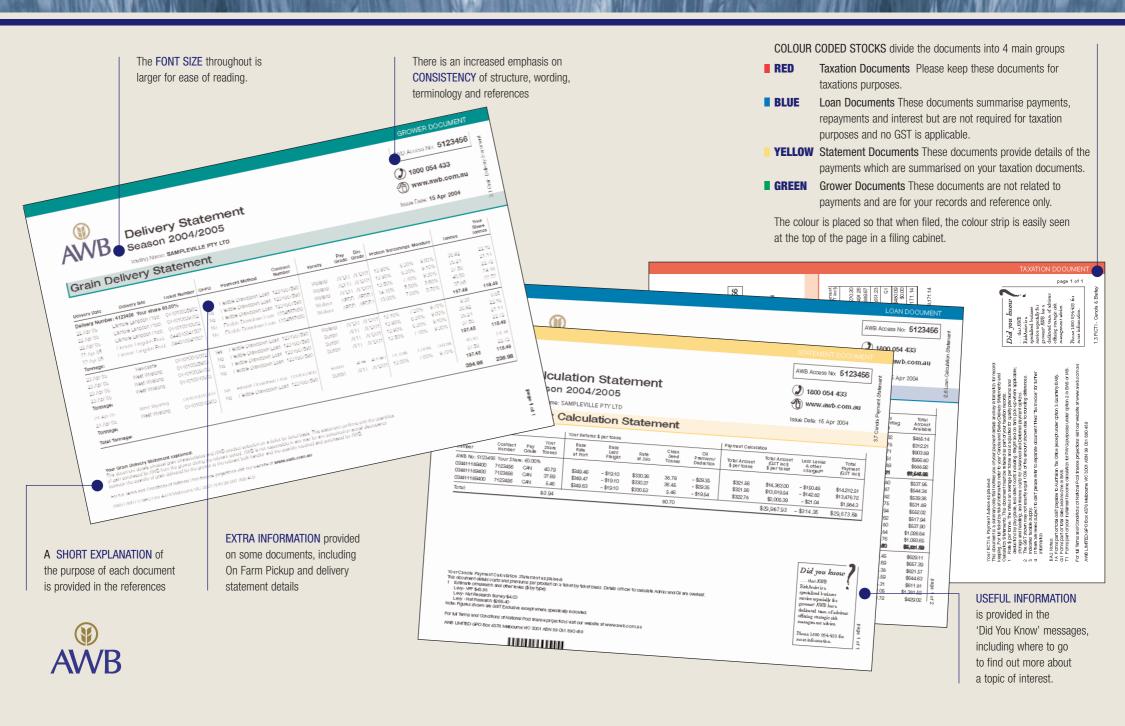

### **Taxation Documents**

Bank account number and BSB are now not shown on the documents to protect grower privacy.

| WB<br>umber                                  | Pay Grade               | Contract<br>Number | Your Share<br>Tonnes | Rate#<br>\$ per tonne | Total<br>(GST excl) | GS      |
|----------------------------------------------|-------------------------|--------------------|----------------------|-----------------------|---------------------|---------|
| WB Cash (                                    | Contract - Share farm I | No 105670          |                      |                       |                     |         |
| 0711172                                      | GAN - Canola®           | 7012345            | 49.46                | \$409.34              | \$20,245.72         | \$2,024 |
| 0711172                                      | GAN - Canola®           | 7014110            | 49.44                | \$413.56              | \$20,446.60         | \$2,044 |
| 0711172                                      | F1 - Barley®            | 7015129            | 22.28                | \$158.71              | \$3,536.06          | \$353   |
| otal:                                        |                         |                    | 121.18               | -                     | \$44,228.38         | \$4,422 |
|                                              |                         |                    |                      | BAS Box               | Tİ                  |         |
| ess Levies a                                 | nd Other Charges not s  | ubject to GST      |                      | -                     | \$480.09            | \$0     |
| ess Lexies and Other Charges subject to GST® |                         |                    |                      |                       | \$0.00              | 4-      |
| otal Pavme                                   | nt.                     |                    |                      |                       |                     |         |

# **Loan Documents**

Additional On Farm PickUp in the Loan Calculation Statements for those growers to whom it is applicable.

| ati                    | on Si     | tater       | nent             |          |          |           |          |
|------------------------|-----------|-------------|------------------|----------|----------|-----------|----------|
|                        | YourNomin | ated Return | is \$ per ton ne | n        | Less Nom | nated Ded | luctions |
| Your<br>Share<br>onnes | EPR       | Protein     | Screenings       | Moisture | OFPU     | Freight   | S&H      |
| 4.69                   | \$28.59   | - \$0.14    | \$0.47           | \$0.72   | -        | \$0.55    | \$0.50   |
| 9.51                   | \$28.59   | - \$0.42    | \$0.55           | \$0.74   | $\sim$   | \$0.55    | \$0.50   |
| 6.82                   | \$28.59   | - \$0.35    | \$0.80           | \$0.66   | -        | \$0.55    | \$0.50   |
| 8.64                   | \$28.59   | - \$0.29    | \$0.77           | \$0.24   | \$0.43   | \$0.55    | \$0.50   |
| 7.34                   | \$28.59   | - \$021     | \$0.55           | \$0.24   | \$0.43   | \$0.55    | \$0.50   |
| 3.96                   |           |             |                  |          |          |           |          |
| 4.47                   | \$31.84   | \$0.23      |                  |          |          |           |          |
| 4.65                   | dis.      |             |                  |          |          |           |          |

# **Statement Documents**

The Canola Payment Calculation Statement includes considerable extra information including Base Rate at Port, your Freight and Contract Number.

| nola Payment Calculation Sta |                    |              |                         |                           |                         |  |
|------------------------------|--------------------|--------------|-------------------------|---------------------------|-------------------------|--|
| letails                      |                    |              |                         | Your Returns \$ per tonne |                         |  |
|                              | Contract<br>Number | Pay<br>Grade | Your<br>Share<br>Tonnes | Base<br>Rate<br>at Port   | Base<br>Less<br>Freight |  |
| 51234                        | 56 Your Shar       | e: 60.001    | %                       | $\square$                 |                         |  |
| 9400                         | 7123456            | GAN          | 40.79                   | \$349.46                  | - \$19.10               |  |
| 9400                         | 7123456            | GAN          | 37.69                   | \$349.47                  | - \$19.10               |  |
| 9400                         | 7123456            | GAN          | 5,46                    | \$349.63                  | - \$1910                |  |
|                              |                    |              | 82.04                   |                           |                         |  |
|                              |                    |              |                         |                           |                         |  |

### **Grower Documents**

The delivery statements for grain and canola have been updated to include extra information including On Farm PickUp, Bin grade and payment method

AWB LIMITED ABN 99 081 890 459 380 La Trobe Street, Melbourne, Victoria 3000, Australia GPO Box 4562, Melbourne, Victoria 3001, Australia