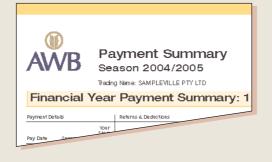

#### **Statement Documents**

The Financial Year Payment Summary is a new document that we will distribute at the end of each financial year and will be available from July 2006. It provides summary information of your assessable income and deductions. It does not show loan payments, as these are not assessable income.