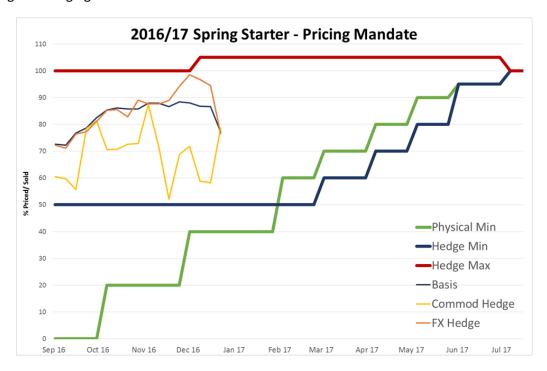

## **Pricing Mandate Update**

AWB is committed to transparency and to demonstrate this, we provide a regularly updated pricing position. This exceeds the level of transparency recommended by the Australian Grain Industry Code of Practice, Operating Standard for Grain Pool Providers. The pricing mandate shows the parameters our trading team operate in when making pricing and hedging decisions.