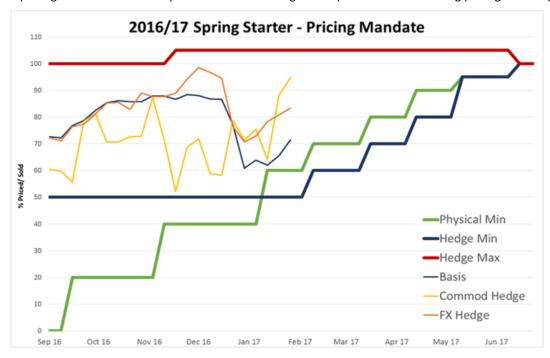

## **Pricing Mandate Update**

AWB is committed to transparency and to demonstrate this, we provide a regularly updated pricing position. This exceeds the level of transparency recommended by the Australian Grain Industry Code of Practice, Operating Standard for Grain Pool Providers. The pricing mandate shows the parameters our trading team operate in when making pricing and hedging decisions.