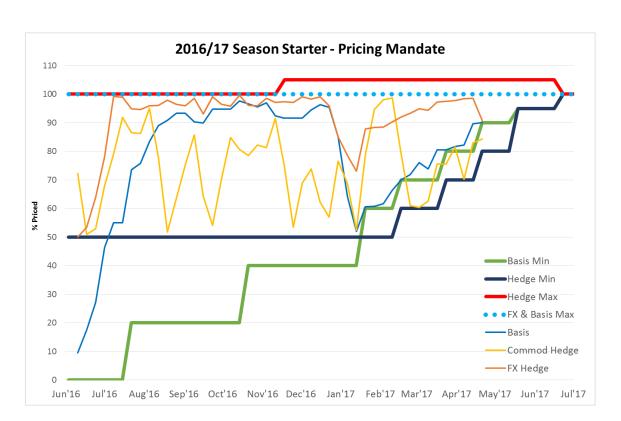

## **Pricing Mandate Update**

AWB is committed to transparency and to demonstrate this, we provide a regularly updated pricing position. This exceeds the level of transparency recommended by the Australian Grain Industry Code of Practice, Operating Standard for Grain Pool Providers. The pricing mandate shows the parameters our trading team operate in when making pricing and hedging decisions.