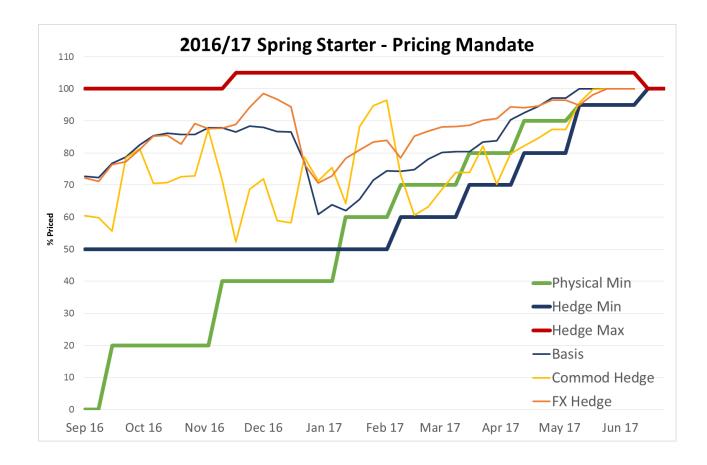

#### Pricing Mandate Update

AWB is committed to transparency and to demonstrate this, we provide a regularly updated pricing position. This exceeds the level of transparency recommended by the Australian Grain Industry Code of Practice, Operating Standard for Grain Pool Providers. The pricing mandate shows the parameters our trading team operate in when making pricing and hedging decisions.