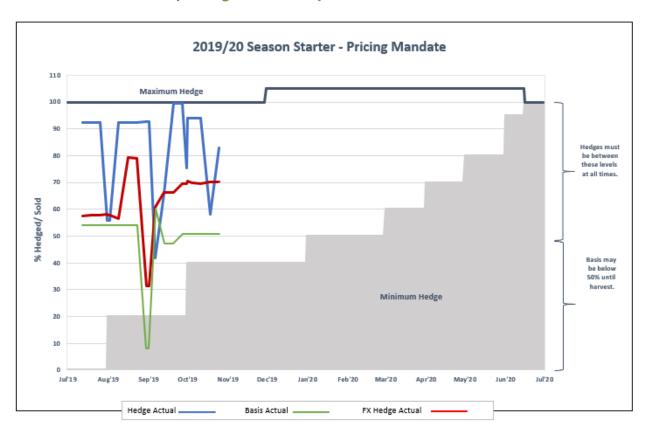

## **Current Pricing Mandate insights:**

- Over the past six weeks growing conditions in Australia have further deteriorated, however this is not reflected in current prices as wheat prices were well above export parity levels. We expect consumers will resume buying Aussie wheat post-harvest which will provide support to local prices.
- With local wheat supplies tightening further we have held physical sales towards the lower end of the range this month, currently at 51%.
- With the Australia dollar range bound we are keeping the FX hedge towards the middle of the range.